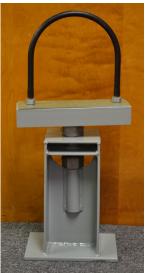

Single Leg

Double Leg

## Pipe Supports

Made 100% in the USA with USA steel

Available in painted (standard) or

galvanized finishes

FRP plates and coated U Bolts insulate

pipe from support

18" to 48" standard height

Standard adjustment range of 8"

Single (SGL) or Double leg (DBL)