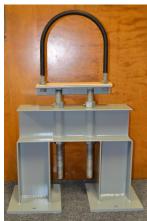

Single Leg

Double Leg

## Pipe Supports

Made 100% in the USA with USA steel

Available in painted (standard) or

galvanized finishes

FRP plates and coated U Bolts insulate

pipe from support

18" to 48" standard height

Standard adjustment range of 8"

Single (SGL) or Double leg (DBL)